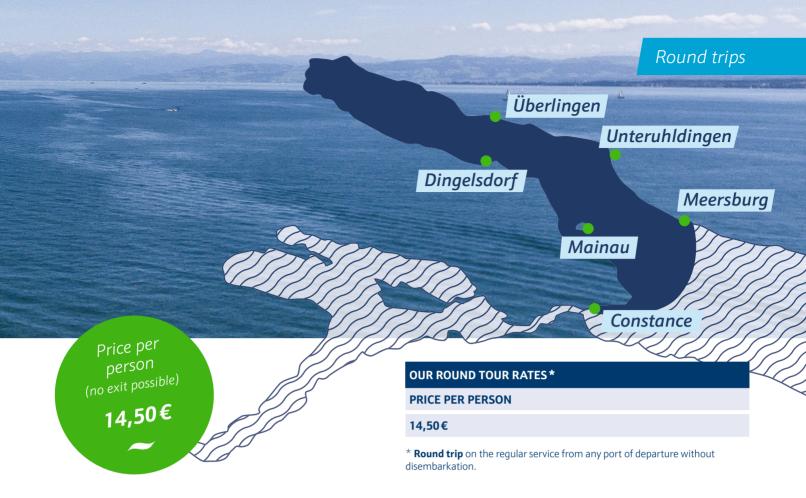

<sup>\*</sup> **Round tours** are rides on a fixed route with no boarding or disembarking at intermediate stops and a return to the starting point. Our **round trips** are sightseeing tours around a port with no intermediate stops and a return to the starting point.

#### **OUR ROUND TOUR RATES\***

Take your quests on a tour of the Überlinger-See aboard one of our boats. There's picturesque Meersburg with the oldest inhabited castle in Germany, the romantic flower island Mainau – a floral paradise in the middle of Lake Constance, the historic pile buildings with 23 reconstructed houses,

the imposing pilgrimage church Birnau and the unique Überlingen with one of the longest promenades on Lake Constance. During the cruise, your quests will not only enjoy some fantastic views of unique excursion destinations but also the beautiful coastal landscape.