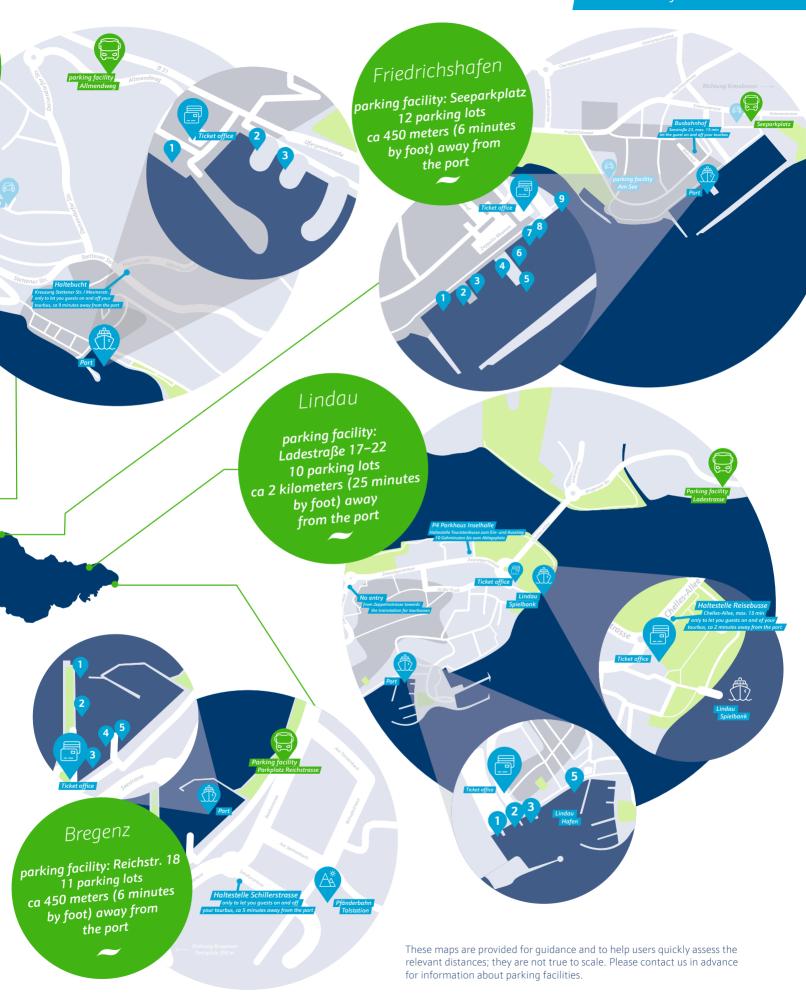

#### WHERE DO I GET TICKETS FOR MY GROUP?

Group passenger tickets can be obtained at the ticket counter of your port of departure. Group prices are valid for 10 or more full-paying persons.

#### **HOW DO I MAKE THE PAYMENT?**

You will receive an e-mail confirmation following the pre-registration. Present this confirmation at the ticket counter of the port of departure in order to obtain your tickets directly before your boat trip. You can pay in cash, by EC or credit card. Payment on account is also available by prior agreement. Rorschach, Bregenz, Iznang, Bad Schachen and Mannenbach are exceptions here. Please contact us regarding these embarkation points.