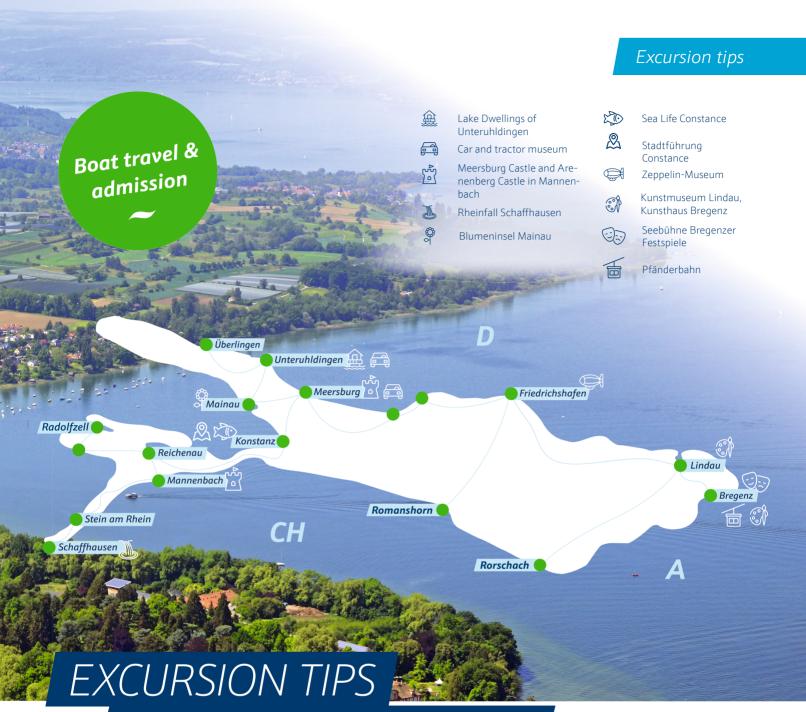

AT LAKE CONSTANCE

Admission tickets to the main attractions can be purchased in combination with your boat tour ticket.

#### The most beautiful destinations for excursions by boat

- Mainau Island
- Meersburg Castle
- Unteruhldingen Reptile House
- Sea Life Constance
- Constance guided tour
- Car and tractor museum
- Lindau Art Museum
- Arenenberg Castle in Mannenbach
- Zeppelin Museum Friedrichshafen
- Kunsthaus Bregenz (Art exhibition centre)
- ∼ Pfänderbahn Bregenz (cable car)