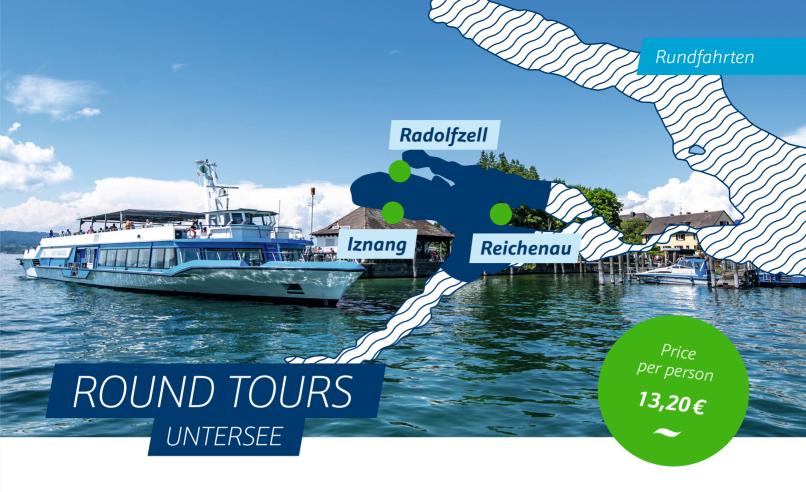

The *Untersee* - the Lower Lake Constance - a primeval cultural landscape with German and Swiss shores. Discover the famous World Heritage Site with its three medieval churches, which once belonged to the Reichenau monastery. In between, vegetables, herbs and wine thrive in the market gardens, fields and vineyards. And with each ringing of the bells, the triad of this special, but completely undisturbed island world resounds: naturalness and authenticity.

#### **OUR ROUND TOUR RATES\***

#### PRICE PER PERSON IN GROUP

13,20€

| FROM RADOLFZELL                                                                   |         |
|-----------------------------------------------------------------------------------|---------|
| Tuesday – Sunday & holidays,<br>March 29 <sup>th</sup> – October 13 <sup>th</sup> |         |
| DEPARTURE                                                                         | ARRIVAL |
| 11:25                                                                             | 13:10   |