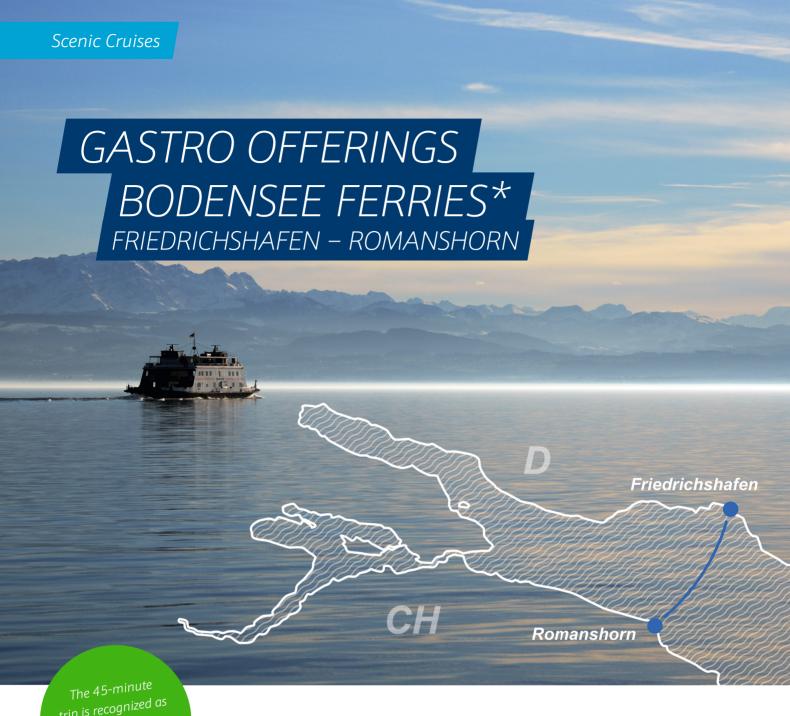

... FOR MORE WINTER ROUND TRIPS, PLEASE SEE PAGE 11.

trip is recognized as

You are taking the ferry between Friedrichshafen and Romanshorn to arrive stress-free at your destination? Then why not give your quests an extra treat with one of our following onboard gastro offerings.

\* The transit must be purchased separate (bus transport service incl. passengers: € 181). This offer is subject to specific departure times (not applicable to the SBS).