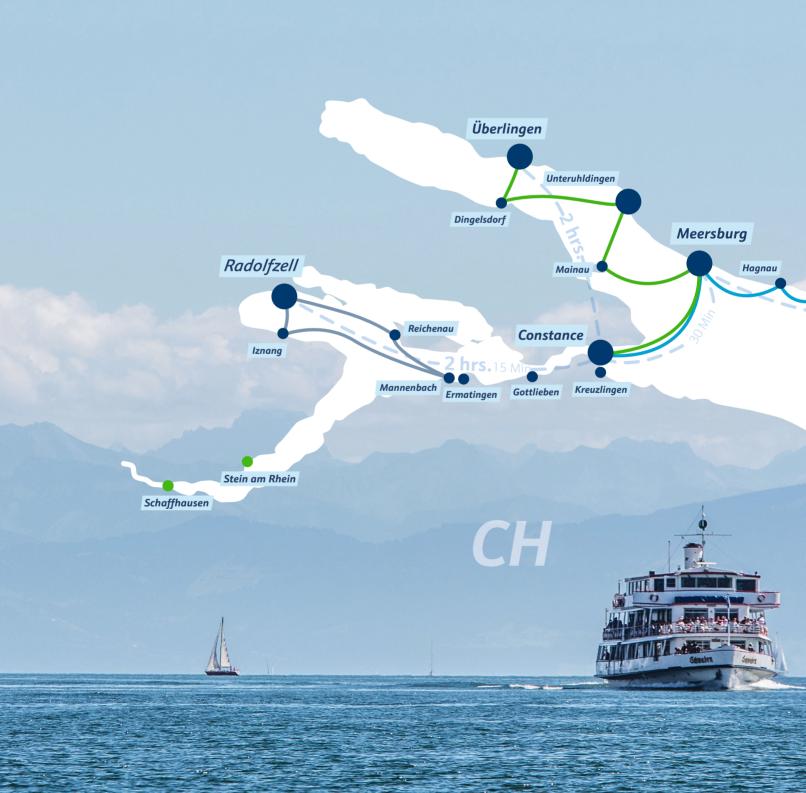

and on holidays.

Enjoy a relaxing round trip on the lake and discover the different shores of Lake Constance. Please note that an exit at Stopovers along the route are not allowed.

| FROM HAGNAU<br>Peak season, da |                                               |                    |         |
|--------------------------------|-----------------------------------------------|--------------------|---------|
| Direction Frie                 | Direction Friedrichshafen Direction Constance |                    |         |
| DEPARTURE                      | ARRIVAL                                       | DEPARTURE          | ARRIVAL |
| 09:40                          | 11:15                                         | 09:45              | 12:40   |
| 13:40                          | 15:25                                         | 11:15              | 13:40   |
| 17:50                          | 19:35                                         | 13:20 <sup>1</sup> | 15:45   |
|                                |                                               | 15:25              | 17:50   |
|                                |                                               | 17:25              | 19:55   |

| FROM IMMENSTAAD Peak season, daily |         |                     |         |
|------------------------------------|---------|---------------------|---------|
| Direction Friedrichshafen          |         | Direction Constance |         |
| DEPARTURE                          | ARRIVAL | DEPARTURE           | ARRIVAL |
| 09:55                              | 11:00   | 09:30               | 12:55   |
| 13:55                              | 15:10   | 11:00               | 13:55   |
| 18:05                              | 19:20   | 13:051              | 16:00   |
| 2/2////                            | Z1,     | 15:10               | 18:05   |
|                                    |         | 17:10               | 20:10   |

| FROM FRIEDRICHSHAFEN<br>Peak season, daily   |         |           |           |  |
|----------------------------------------------|---------|-----------|-----------|--|
| Direction Lindau/Bregenz Direction Constance |         |           | Constance |  |
| DEPARTURE                                    | ARRIVAL | DEPARTURE | ARRIVAL   |  |
| 14:35                                        | 18:40   | 09:00     | 13:25     |  |
|                                              |         | 10:30     | 14:25     |  |
|                                              |         | 12:351    | 16:30     |  |
|                                              |         | 14:40     | 18:35     |  |

| FROM WASSERBURG Peak season, daily |         |  |
|------------------------------------|---------|--|
| DEPARTURE                          | ARRIVAL |  |
| 15:40                              | 17:35   |  |
| OTHER PORTS IN OBERSEE             |         |  |

| OTHER PORTS IN <i>OBERSEE</i><br>Peak season, daily |           |         |
|-----------------------------------------------------|-----------|---------|
| PORT                                                | DEPARTURE | ARRIVAL |
| Langenargen                                         | 15:00     | 18:15   |
| Kressbronn                                          | 15:20     | 17:55   |
| Nonnenhorn                                          | 15:30     | 17:45   |