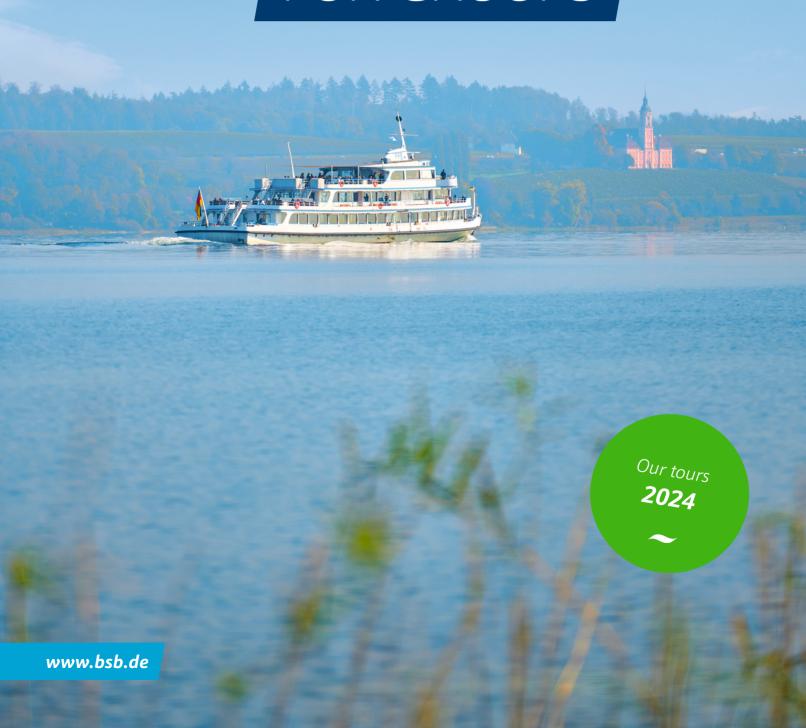

The *Untersee* - the Lower Lake Constance - a primeval cultural landscape with German and Swiss shores. Discover the famous World Heritage Site with its three medieval churches, which once belonged to the Reichenau monastery. In between, vegetables, herbs and wine thrive in the market gardens, fields and vineyards. And with each ringing of the bells, the triad of this special, but completely undisturbed island world resounds: naturalness and authenticity.

Take your quests on a tour of the Überlinger-See aboard one of our boats. There's picturesque Meersburg with the oldest inhabited castle in Germany, the romantic flower island Mainau – a floral paradise in the middle of Lake Constance, the historic pile buildings with 23 reconstructed houses,

the imposing pilgrimage church Birnau and the unique Überlingen with one of the longest promenades on Lake Constance. During the cruise, your quests will not only enjoy some fantastic views of unique excursion destinations but also the beautiful coastal landscape.