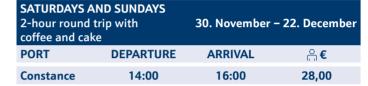

## ROUND TRIPS IN WINTER

Enjoy the fantastic view of the wintry lake together with your quests during the one-hour round trip.

| SATURDAYS AND SUNDAYS |                    |         | November 30 <sup>th</sup> –<br>December 22 <sup>nd</sup> |
|-----------------------|--------------------|---------|----------------------------------------------------------|
| PORT                  | DEPARTURE          | ARRIVAL | €                                                        |
| Constance             | 16:30              | 17:30   | 14,50                                                    |
| FRIDAYS – SUNDAYS     |                    |         |                                                          |
| FRIDAYS – SU          | NDAYS              |         | November 29 <sup>th</sup> – December 22 <sup>nd</sup>    |
| FRIDAYS - SU          | NDAYS<br>DEPARTURE | ARRIVAL |                                                          |